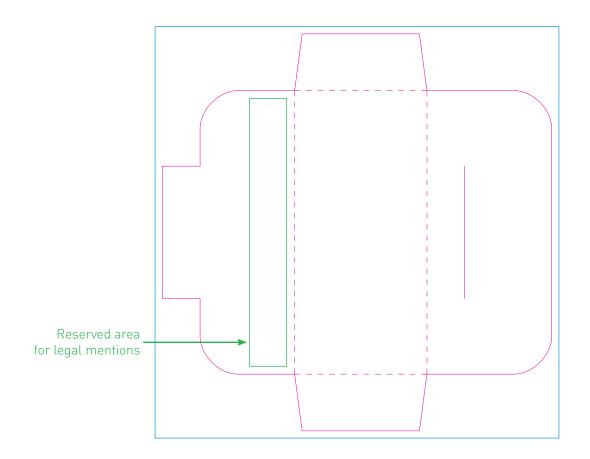

# Template 35UNO

Size of closed pouch: 35 x 75 mm

Content: 1 condom

Bleed size: 107 x 109 mmCutting size: 103 x 105 mm

**Back view of closed pouch**The wallet is closed manually

# **Cutting format**

Size of your file at the real size of the pouch + 2 mm bleed all around the pouch,  $107 \times 109 \text{ mm}$ .

### Legal mention

The condom is a medical device and is subject to the standards. The 'CE', the address of the condoms's manufacturer, the mention of the content, the warnings, the lot number and expiration date will be included in a visible and legible. All these statements will be printed inside the green zone on the template. This location may vary according to your creation or as the number of selected languages. A color is accepted in the background.

#### Number of languages

The languages of legal information have to be understood by the target group and according to the official regulations of the country of distribution. Example: in France, one language is mandatory: French. In Switzerland, there are several official languages, the use of three languages is strongly recommended: French, German and Italian. The surface of the reserved area for legal will be larger.