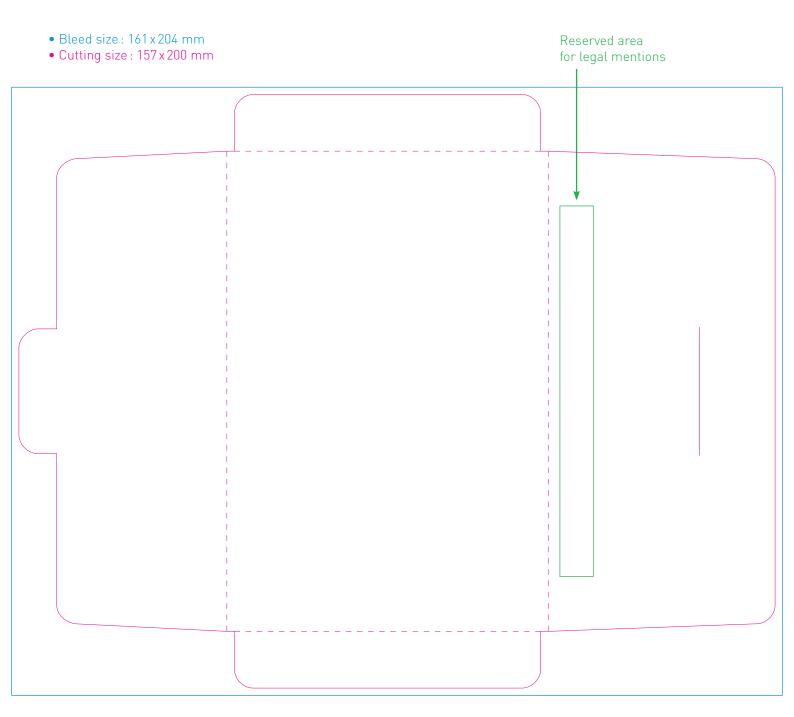

### **Cutting format**

Size of your file at the real size of the pouch + 2 mm bleed all around the pouch, 161 x 204 mm.

#### Legal mention

The condom is a medical device and is subject to the standards. The 'CE', the address of the condoms's manufacturer, the mention of the content, the warnings, the lot number and expiration date will be included in a visible and legible. All these statements will be printed inside the green zone on the template. This location may vary according to your creation or as the number of selected languages. A color is accepted in the background.

#### Number of languages

The languages of legal information have to be understood by the target group and according to the official regulations of the country of distribution. Example: in France, one language is mandatory: French. In Switzerland, there are several official languages, the use of three languages is strongly recommended: French, German and Italian. The surface of the reserved area for legal will be larger.