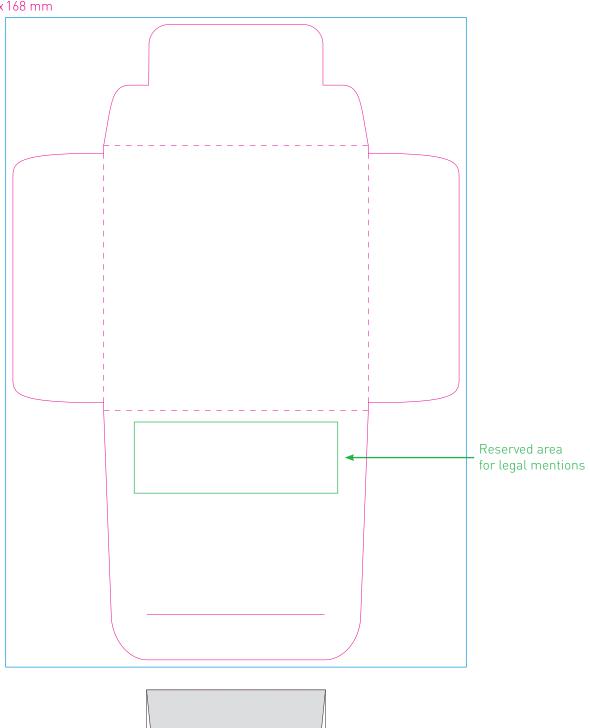

#### Legal mention

The condom is a medical device and is subject to the standards. The 'CE', the address of the condoms's manufacturer, the mention of the content, the warnings, the lot number and expiration date will be included in a visible and legible. All these statements will be printed inside the green zone on the template. This location may vary according to your creation or as the number of selected languages. A color is accepted in the background.

#### Verso or inside pouch

Inside pouch area is reserved for printing of the terms of use (mandatory). The printing is done in one color black excepts special request. This space is customizable, depending on your request. We advise you to put only a title or a very short text, a background is also possible. Please contact us for the available space.